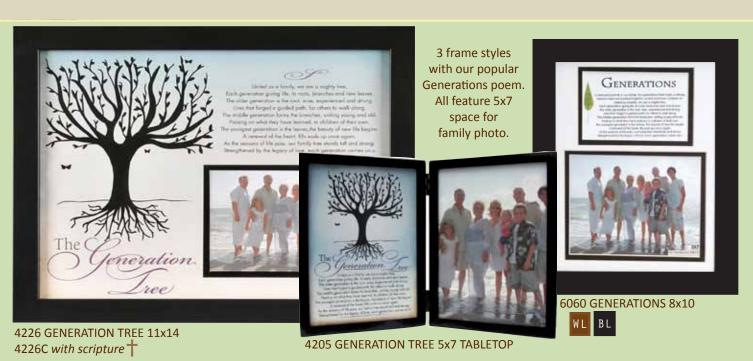

## GENERATIONS

1073 FIRST GRANDCHILD

5005 GRANDMA'S SMILE 5006 NANA'S SMILE 5007 MIMI'S SMILE

Celebrate the bond between the generations. 8x10 photo frame sentiments for wall or tabletop. Frame choices:

6061 GRANDCHILDREN

1074 FIRST GREAT-GRANDCHILD

5008 GRANDPA'S SMILE 5016 PAPA'S SMILE- **NEW!** 

4074 GRANDPARENTS

4072 GREAT-GRANDPARENTS

5045 DADDY'S HANDS LOVE FRAME 8x10

Two 11x14 black wall frames with sentiment and space for photo and handprint. Child-safe black stamp included.