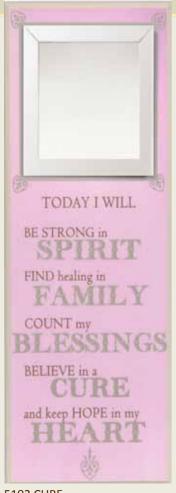

### HEART & SOUL AFFIRMATIONS

5102 CURE 5102C with scripture

7100 HEART & SOUL DISPLAY 36 UNITS (18.75w x 18h x 14.75d, 3-tiered black wire)

**NEW!** 

4x10 wall

plaques with

beveled mirror

to recite daily affirmations.