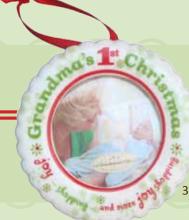

### HOLIDAY KEEPSAKES

3332 GRANDMA'S 1st

3334 TWIN'S 1st

3335 BABY'S 1<sup>st</sup>

3338 CHRISTMAS BLESSING

3337 DEAR SANTA

3336 GRANDCHILD'S 1st

6x6 white tabletop 1st Holiday frames with colorful sentiment mats and 3x3 space for photo or ultrasound.

Adorable 3" scalloped ceramic ornaments with red ribbons.
Clear boxed.

3330 GRANDMA'S 1st

3054 BABY'S FIRST HANDPRINT ORNAMENT PHONE 770-619-3167

3056 ULTRASOUND ORNAMENT- **BEST-SELLER!**3.5x5 antiqued gold ornament for tree or ornament stand.
Holds baby's ultrasound and sweet sentiment. Poem and space to personalize on back.