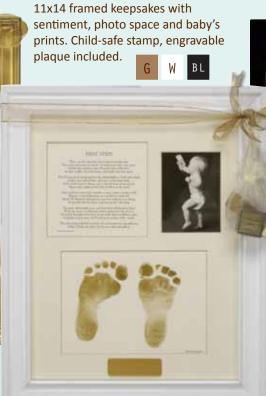

### GRANDPARENT'S MEMORY BOOK

PHONE 770-619-3167

7001 GRANDPARENT'S MEMORY BOOK A memory book for grandparents to fill out and hand down to grandchildren. Real questions asked by real grandkids. 8x8. Hardcover. 120 pages. **NEW!** 11x14 white wall frames for twins/triplets. 3" openings for photos and prints. Silver child-safe stamps and instructions included. 5x17 wall plaques in 4 styles.

#### KEEPSAKES BABY

11x14 white frames with space for photos and hand/footprints. Silver child-safe stamp and instructions included.

3322P IMPRESSIONS

3322B IMPRESSIONS

3320B WATCH ME

3320P WATCH ME

**3143B ALBUM** 