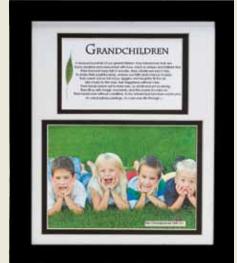

## GENERATIONS

1073 FIRST GRANDCHILD

5005 GRANDMA'S SMILE 5006 NANA'S SMILE 5007 MIMI'S SMILE

Celebrate the bond between the generations. 8x10 photo frame sentiments for wall or tabletop. Frame choices:

6061 GRANDCHILDREN