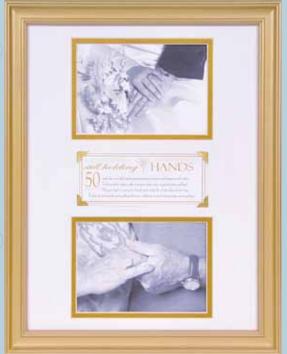

6083 STILL HOLDING HANDS - 50TH ANNIVERSARY

NEW! 8x12 wall frames with 3 photo openings with captions below that tell a life story. Engravable plaque.

Colehrating Honorations of Late

1098 **GREAT-GRANDMA STORY** 