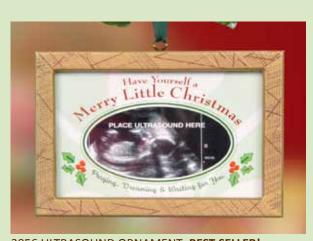

Adorable 3" scalloped ceramic ornaments with red ribbons.
Clear boxed.

3330 GRANDMA'S 1st

3054 BABY'S FIRST HANDPRINT ORNAMENT PHONE 770-619-3167

3056 ULTRASOUND ORNAMENT- **BEST-SELLER!**3.5x5 antiqued gold ornament for tree or ornament stand.
Holds baby's ultrasound and sweet sentiment. Poem and space to personalize on back.