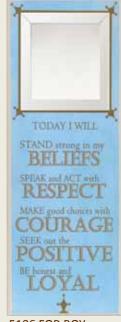

### HEART & SOUL AFFIRMATIONS

5102 CURE 5102C with scripture

7100 HEART & SOUL DISPLAY 36 UNITS (18.75w x 18h x 14.75d, 3-tiered black wire)

**NEW!** 

4x10 wall

plaques with

beveled mirror

to recite daily affirmations.

**Styles** 

available with

and without

scripture

as noted.

5106 FOR BOY 5106C with scripture

5101 BELIEVE 5101C with scripture †

5100 SMILE 5100C with scripture