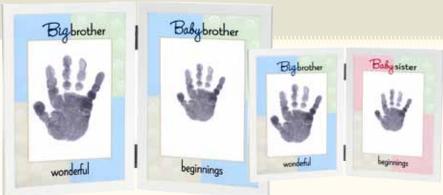

## BROTHERS & SISTERS

4x6 white double tabletop frames.
5x7 faux-suede brag books. Holds 32 4x6 or 3.5x5 photos.

5x7 white double tabletop frame for sibling prints. Child-safe silver stamps included.

3106 BIG BRO/BABY BRO 3107 BIG BRO/BABY SIS 3108 BIG SIS/BABY SIS 3109 BIG SIS/BABY BRO