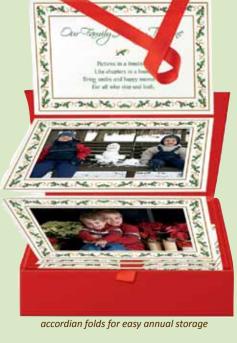

# FAMILY HOLIDAY TIMELINE

Cur Tiguily.

Holiday Photo Timoline

#### 3200 FAMILY HOLIDAY TIMELINE

Holiday hanging display with 10 4x6 photo pockets to create a family holiday timeline. Red keepsake box with magnetic closure. Red grosgrain ribbon for hanging.