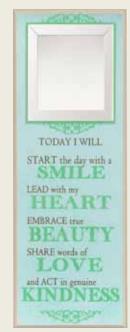

### HEART & SOUL AFFIRMATIONS

5102 CURE 5102C with scripture

7100 HEART & SOUL DISPLAY 36 UNITS (18.75w x 18h x 14.75d, 3-tiered black wire)

**NEW!** 

4x10 wall

plaques with

beveled mirror

to recite daily affirmations.

**Styles** 

available with

and without

scripture

as noted.

5106 FOR BOY 5106C with scripture

5101 BELIEVE 5101C with scripture †

5100 SMILE 5100C with scripture