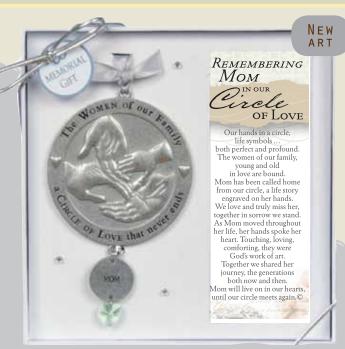

### MEMORIAL GIFTS

2.5x3.5 mahogany laser engraved ornament with space for 1.75x1.75 photo. Silver tag for engraving or replace with pet's tag as shown.

4102M REMEMBERING MOM: CIRCLE OF LOVE MEMORIAL 2.5" memorial ornament for decoration every day. Crystal heart dangle, personalized Mom tag and satin ribbon. Gift-boxed with Circle of Love poem card. Box measures 5.5x5.5