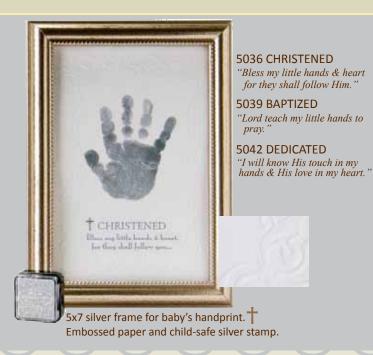

#### **5034 CHRISTENING** 5037 BAPTISM **5040 DEDICATION**

"Beautiful baby, surrounded by family & friends, today you are given unto the Lord. May you grow to hold His hand, know His heart and walk His way.."