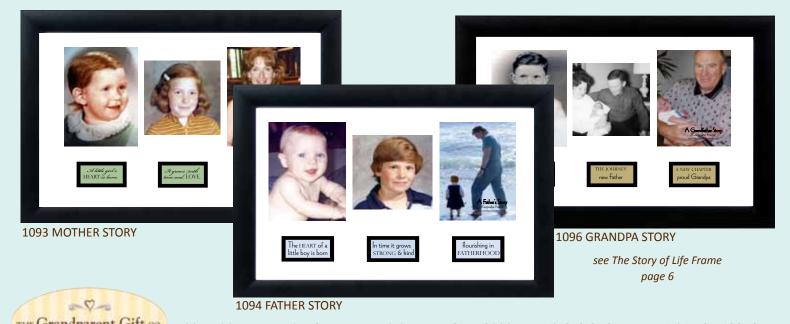

6083 STILL HOLDING HANDS - 50TH ANNIVERSARY

NEW! 8x12 wall frames with 3 photo openings with captions below that tell a life story. Engravable plaque.

Colehrating Honorations of Late

1098 **GREAT-GRANDMA STORY** 