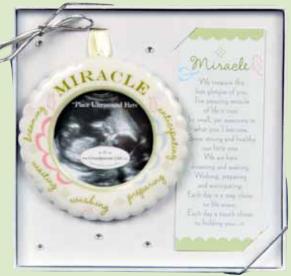

3097 MIRACLE ORNAMENT BOXED W/POEM
3097C with scripture +
3090 CLEAR BOXED ONLY
3" scalloped ceramic ornament for year-round display. Hangs on a stand, mirror, knob or tree.
Holds 2" diameter image.
Box measures 5.5x5.5