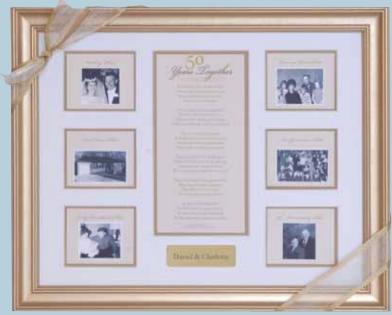

6053 50 YEARS TOGETHER 6053C with scripture NEW!

6054 60 YEARS TOGETHER
6054C with scripture

11x14 gold frame with sentiment and space for 6 photos throughout 50/60 years of marriage. Engravable plaque included.