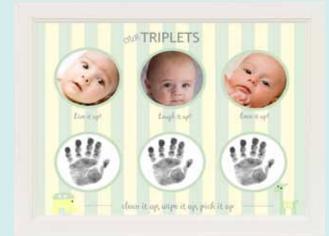

### GRANDPARENT'S MEMORY BOOK

PHONE 770-619-3167

7001 GRANDPARENT'S MEMORY BOOK A memory book for grandparents to fill out and hand down to grandchildren. Real questions asked by real grandkids. 8x8. Hardcover. 120 pages. **NEW!** 11x14 white wall frames for twins/triplets. 3" openings for photos and prints. Silver child-safe stamps and instructions included. 5x17 wall plaques in 4 styles.

3415 TWIN GIRLS

3421 FRIENDS

3410 TWO TIMES

3419 DOUBLE PLAY

3417 TWIN BOYS

**3422 BUDDIES** 

3412 TRIPLETS

3420 TRIPLE TEAM