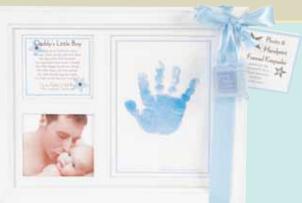

1074 FIRST GREAT-GRANDCHILD

5008 GRANDPA'S SMILE 5016 PAPA'S SMILE- **NEW!** 

4074 GRANDPARENTS

4072 GREAT-GRANDPARENTS

5045 DADDY'S HANDS LOVE FRAME 8x10

Two 11x14 black wall frames with sentiment and space for photo and handprint. Child-safe black stamp included.