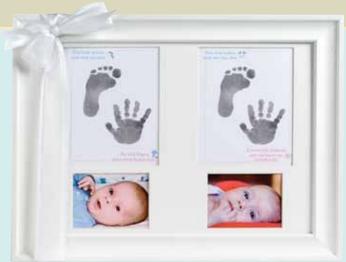

### GRANDPARENT'S MEMORY BOOK

PHONE 770-619-3167

7001 GRANDPARENT'S MEMORY BOOK A memory book for grandparents to fill out and hand down to grandchildren. Real questions asked by real grandkids. 8x8. Hardcover. 120 pages. **NEW!** 11x14 white wall frames for twins/triplets. 3" openings for photos and prints. Silver child-safe stamps and instructions included. 5x17 wall plaques in 4 styles.

# MULTIPLE BLESSINGS

2048 TWIN PRINTS

11x14 white frame with space for twins photos and prints. Silver child-safe stamp and instructions included.

1037 TWIN HEARTS 8X10