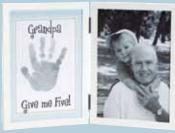

## SWEET SOMETHINGS

5x7 white double tabletop frames with space for photo and handprint. Child-safe silver stamp and instructions included.

3086 EVER & EVER

3085 GRANDPA GIVE ME FIVE

3101 AUNT

3100 GREAT-GRANDMA