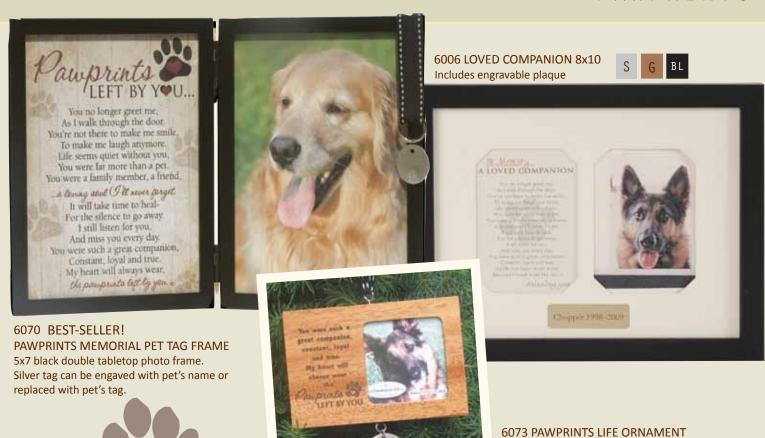

### MEMORIAL GIFTS

2.5x3.5 mahogany laser engraved ornament with space for 1.75x1.75 photo. Silver tag for engraving or replace with pet's tag as shown.

4102M REMEMBERING MOM: CIRCLE OF LOVE MEMORIAL 2.5" memorial ornament for decoration every day. Crystal heart dangle, personalized Mom tag and satin ribbon. Gift-boxed with Circle of Love poem card. Box measures 5.5x5.5

6003 LOVING MEMORY 8x10
6013 with scripture Love is Eternal. 1 Corinthians 13:8

S W