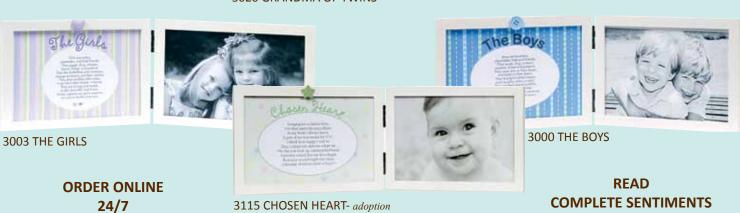

3415 TWIN GIRLS

3421 FRIENDS

3410 TWO TIMES

3419 DOUBLE PLAY

3417 TWIN BOYS

**3422 BUDDIES** 

3412 TRIPLETS

3420 TRIPLE TEAM

# MULTIPLE BLESSINGS

2048 TWIN PRINTS

11x14 white frame with space for twins photos and prints. Silver child-safe stamp and instructions included.

1037 TWIN HEARTS 8X10

## HAND AND FOOTPRINTS

"These tiny prints will hold my heart, for each tomorrow you will grow. Today I'll hold you closer, for too soon these feet will go..."

3052 FIRST STEPS

3053 CHOSEN HEART (adoption gift)