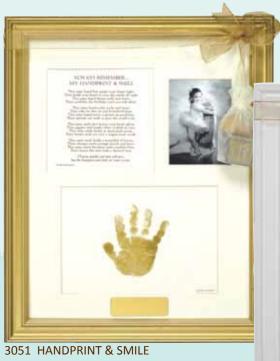

## HAND AND FOOTPRINTS

"These tiny prints will hold my heart, for each tomorrow you will grow. Today I'll hold you closer, for too soon these feet will go..."

3052 FIRST STEPS

3053 CHOSEN HEART (adoption gift)