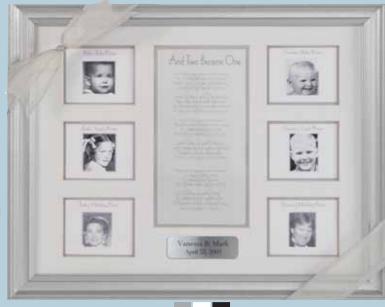

6052 AND TWO BECAME ONE S W BL 6052C with scripture NEW!

11x14 frame with sentiment and 3 spaces for bride and groom photos: baby, youth and weddding. Engravable plaque included.

6001 WEDDING 6011 with scripture Love each other as I have loved you. John 15:12.