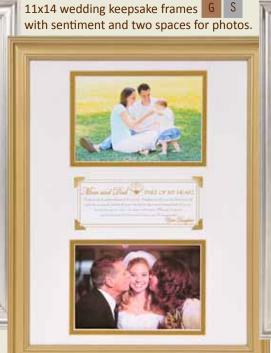

S

6004 ANNIVERSARY 6014 with scripture Faith, Hope and Love, but the greatest of these is Love 1 Corinthians 13:13.

8x10

6084 STILL HOLDING HANDS - 25TH ANNIVERSARY

11x14 wall frames with sentiment and 2 spaces for wedding and anniversary photos.