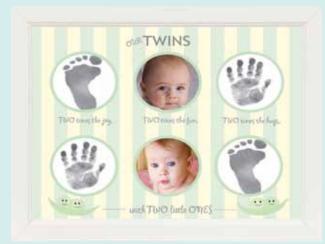

### GRANDPARENT'S MEMORY BOOK

PHONE 770-619-3167

7001 GRANDPARENT'S MEMORY BOOK A memory book for grandparents to fill out and hand down to grandchildren. Real questions asked by real grandkids. 8x8. Hardcover. 120 pages. **NEW!** 11x14 white wall frames for twins/triplets. 3" openings for photos and prints. Silver child-safe stamps and instructions included. 5x17 wall plaques in 4 styles.

3415 TWIN GIRLS

3421 FRIENDS

3410 TWO TIMES

3419 DOUBLE PLAY

3417 TWIN BOYS

**3422 BUDDIES** 

3412 TRIPLETS

3420 TRIPLE TEAM

# MULTIPLE BLESSINGS

2048 TWIN PRINTS

11x14 white frame with space for twins photos and prints. Silver child-safe stamp and instructions included.

1037 TWIN HEARTS 8X10