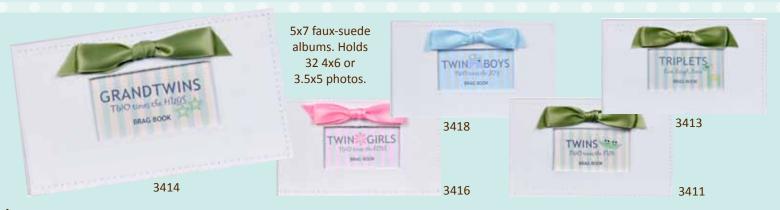

## BROTHERS & SISTERS

4x6 white double tabletop frames.
5x7 faux-suede brag books. Holds 32 4x6 or 3.5x5 photos.

5x7 white double tabletop frame for sibling prints. Child-safe silver stamps included.

3106 BIG BRO/BABY BRO 3107 BIG BRO/BABY SIS 3108 BIG SIS/BABY SIS 3109 BIG SIS/BABY BRO