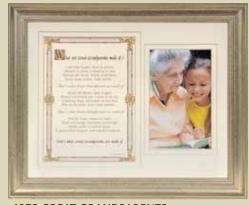

1074 FIRST GREAT-GRANDCHILD

5008 GRANDPA'S SMILE 5016 PAPA'S SMILE- **NEW!** 

4074 GRANDPARENTS

4072 GREAT-GRANDPARENTS

5045 DADDY'S HANDS LOVE FRAME 8x10

Two 11x14 black wall frames with sentiment and space for photo and handprint. Child-safe black stamp included.