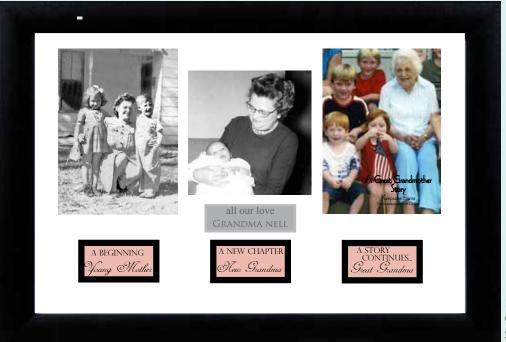

6083 STILL HOLDING HANDS - 50TH ANNIVERSARY

NEW! 8x12 wall frames with 3 photo openings with captions below that tell a life story. Engravable plaque.

Colehrating Honorations of Late

1098 **GREAT-GRANDMA STORY** 