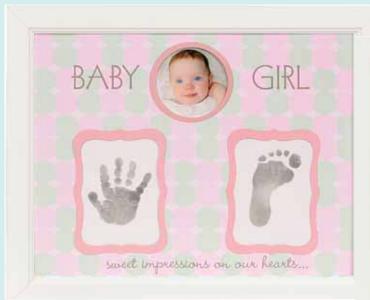

#### KEEPSAKES BABY

11x14 white frames with space for photos and hand/footprints. Silver child-safe stamp and instructions included.

3322P IMPRESSIONS

3322B IMPRESSIONS

3320B WATCH ME

3320P WATCH ME

**3143B ALBUM** 