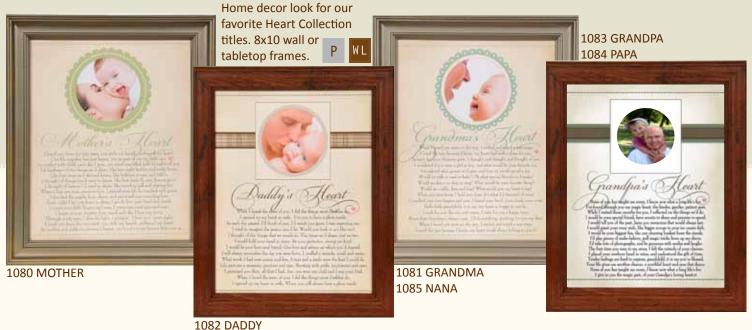

# HEART COLLECTION CLASSIC

5x7 HEART CARDS

5x7 ULTRASOUND HEART FRAME 1051 MOTHER 1052 GRANDMA 1053 DADDY 1054 GRANDPA

5x7 ULTRASOUND HEART CARDS 1061 MOTHER 1062 GRANDMA 1063 DADDY 1064 GRANDPA

nu Grandparent Gift co.

HEART COLLECTION HOME DECOR