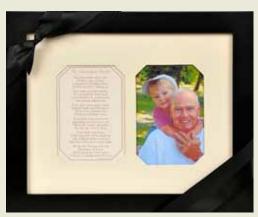

#### WISHES SIGNATURE FRAMES

11x14 signature wall frames for many life occasions. Double mats, space for 5x7 photo, coordinating gold or silver pen and engravable plaque.

6050 50TH ANNIVERSARY GOLDEN WISHES