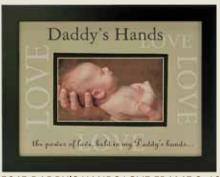

1074 FIRST GREAT-GRANDCHILD

5008 GRANDPA'S SMILE 5016 PAPA'S SMILE- **NEW!** 

4074 GRANDPARENTS

4072 GREAT-GRANDPARENTS

5045 DADDY'S HANDS LOVE FRAME 8x10

Two 11x14 black wall frames with sentiment and space for photo and handprint. Child-safe black stamp included.

5001 DADDY'S HANDS 8x10

5002 MOMMY'S HANDS 8x10

4501 MOMMY'S HANDS HANDPRINT

5046 MOMMY'S HANDS LOVE FRAME 8x10