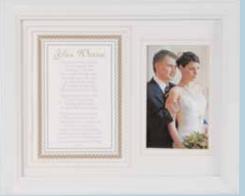

6052 AND TWO BECAME ONE S W BL 6052C with scripture NEW!

11x14 frame with sentiment and 3 spaces for bride and groom photos: baby, youth and weddding. Engravable plaque included.

6001 WEDDING 6011 with scripture Love each other as I have loved you. John 15:12.