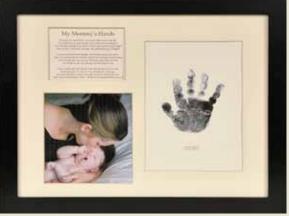

1074 FIRST GREAT-GRANDCHILD

5008 GRANDPA'S SMILE 5016 PAPA'S SMILE- **NEW!** 

4074 GRANDPARENTS

4072 GREAT-GRANDPARENTS

5045 DADDY'S HANDS LOVE FRAME 8x10

Two 11x14 black wall frames with sentiment and space for photo and handprint. Child-safe black stamp included.

5001 DADDY'S HANDS 8x10

5002 MOMMY'S HANDS 8x10

4501 MOMMY'S HANDS HANDPRINT

5046 MOMMY'S HANDS LOVE FRAME 8x10