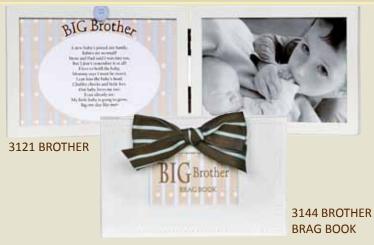

## BROTHERS & SISTERS

4x6 white double tabletop frames.
5x7 faux-suede brag books. Holds 32 4x6 or 3.5x5 photos.

5x7 white double tabletop frame for sibling prints. Child-safe silver stamps included.

3106 BIG BRO/BABY BRO 3107 BIG BRO/BABY SIS 3108 BIG SIS/BABY SIS 3109 BIG SIS/BABY BRO