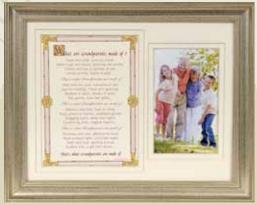

1074 FIRST GREAT-GRANDCHILD

5008 GRANDPA'S SMILE 5016 PAPA'S SMILE- **NEW!** 

4074 GRANDPARENTS

4072 GREAT-GRANDPARENTS

5045 DADDY'S HANDS LOVE FRAME 8x10

Two 11x14 black wall frames with sentiment and space for photo and handprint. Child-safe black stamp included.