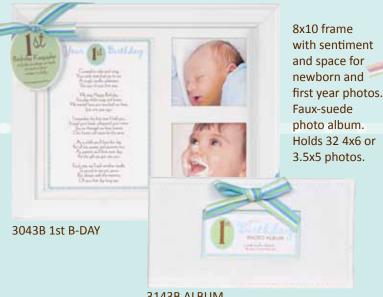

#### KEEPSAKES BABY

11x14 white frames with space for photos and hand/footprints. Silver child-safe stamp and instructions included.

3322P IMPRESSIONS

3322B IMPRESSIONS

3320B WATCH ME

3320P WATCH ME

**3143B ALBUM** 

3143P ALBUM

The Ethila Mirraria

The state have made after a flagging bound.

In allowing the state of the flagging bounds are appropriate and fight with some results.

The state of the flagging state of the sta