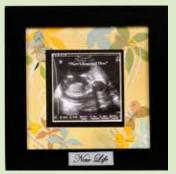

## MODERN LIFE ULTRASOUNDS

6x6 black tabletop or wall frame. Black inner mat and silver metal engraved caption.

3150 NEW LIFE

3151 WONDERFULLY CREATED +

3157 HALLELUJAH! +

3156 LOVE YOU

3153 SILHOUETTE

3155 FLOWER CHILD