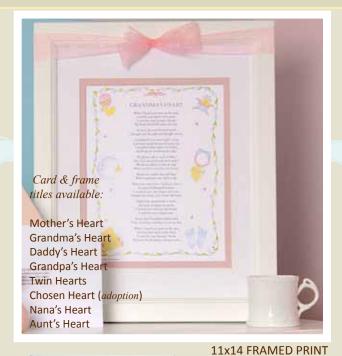

# HEART COLLECTION CLASSIC

5x7 HEART CARDS

5x7 ULTRASOUND HEART FRAME 1051 MOTHER 1052 GRANDMA 1053 DADDY 1054 GRANDPA

5x7 ULTRASOUND HEART CARDS 1061 MOTHER 1062 GRANDMA 1063 DADDY 1064 GRANDPA

nu Grandparent Gift co.