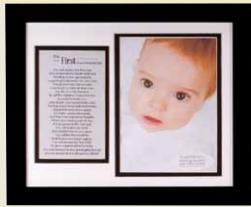

## GENERATIONS

1073 FIRST GRANDCHILD

5005 GRANDMA'S SMILE 5006 NANA'S SMILE 5007 MIMI'S SMILE

Celebrate the bond between the generations. 8x10 photo frame sentiments for wall or tabletop. Frame choices:

6061 GRANDCHILDREN

1074 FIRST GREAT-GRANDCHILD

5008 GRANDPA'S SMILE 5016 PAPA'S SMILE- **NEW!** 

4074 GRANDPARENTS

4072 GREAT-GRANDPARENTS

5045 DADDY'S HANDS LOVE FRAME 8x10

Two 11x14 black wall frames with sentiment and space for photo and handprint. Child-safe black stamp included.