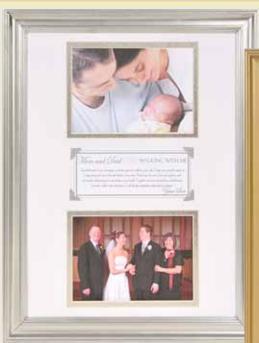

S

6004 ANNIVERSARY 6014 with scripture Faith, Hope and Love, but the greatest of these is Love 1 Corinthians 13:13.

8x10

6084 STILL HOLDING HANDS - 25TH ANNIVERSARY

11x14 wall frames with sentiment and 2 spaces for wedding and anniversary photos.