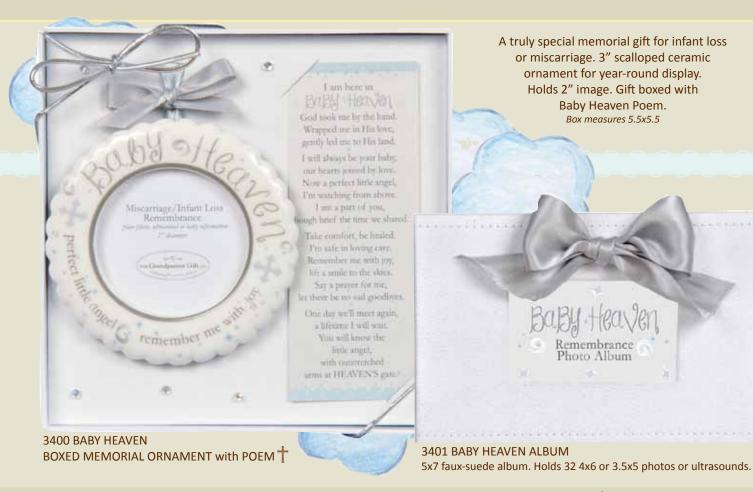

# BABY HEAVEN MEMORIAL

3097 MIRACLE ORNAMENT BOXED W/POEM
3097C with scripture +
3090 CLEAR BOXED ONLY
3" scalloped ceramic ornament for year-round display. Hangs on a stand, mirror, knob or tree.
Holds 2" diameter image.
Box measures 5.5x5.5