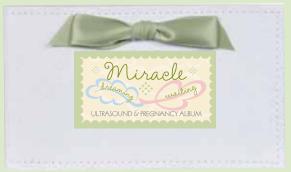

3094 MIRACLE ULTRASOUND ALBUM 5x7 white faux-suede album to store ultrasounds and newborn photos. Holds 32 images. Satin ribbon.