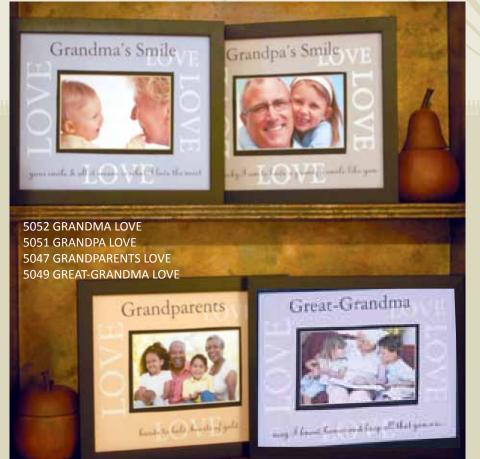

## GENERATIONS

1073 FIRST GRANDCHILD

5005 GRANDMA'S SMILE 5006 NANA'S SMILE 5007 MIMI'S SMILE

Celebrate the bond between the generations. 8x10 photo frame sentiments for wall or tabletop. Frame choices:

6061 GRANDCHILDREN

1074 FIRST GREAT-GRANDCHILD

5008 GRANDPA'S SMILE 5016 PAPA'S SMILE- **NEW!** 

4074 GRANDPARENTS

4072 GREAT-GRANDPARENTS

5045 DADDY'S HANDS LOVE FRAME 8x10

Two 11x14 black wall frames with sentiment and space for photo and handprint. Child-safe black stamp included.