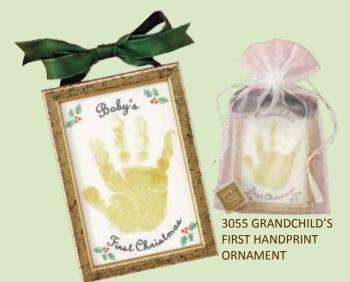

Adorable 3" scalloped ceramic ornaments with red ribbons.
Clear boxed.

3330 GRANDMA'S 1st

3054 BABY'S FIRST HANDPRINT ORNAMENT PHONE 770-619-3167

3056 ULTRASOUND ORNAMENT- **BEST-SELLER!**3.5x5 antiqued gold ornament for tree or ornament stand.
Holds baby's ultrasound and sweet sentiment. Poem and space to personalize on back.