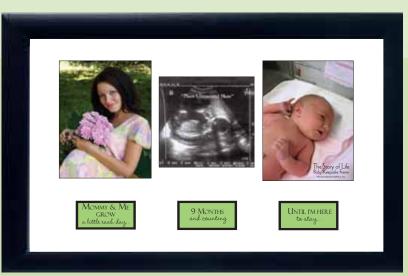

#### 1092 STORY OF LIFE

"Mommy and me grow, a prayer said each day, 9 months and counting. God's gift here to stay."

8x12 black wall frame with 3 openings for pregnancy photo, ultrasound and newborn photo. Engravable plaque. Remember the journey.