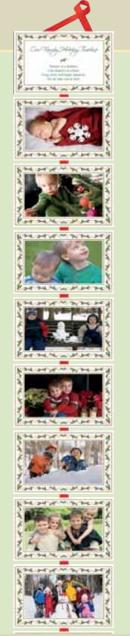

# FAMILY HOLIDAY TIMELINE

Cur Tiguily.

Holiday Photo Timoline

#### 3200 FAMILY HOLIDAY TIMELINE

Holiday hanging display with 10 4x6 photo pockets to create a family holiday timeline. Red keepsake box with magnetic closure. Red grosgrain ribbon for hanging.