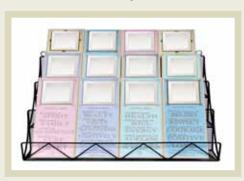

### HEART & SOUL AFFIRMATIONS

5102 CURE 5102C with scripture

7100 HEART & SOUL DISPLAY 36 UNITS (18.75w x 18h x 14.75d, 3-tiered black wire)

**NEW!** 

4x10 wall

plaques with

beveled mirror

to recite daily affirmations.