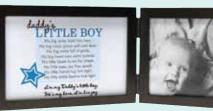

#### DADDY F O R

with sentiment and space for photo and handprint. Child-safe stamp included.

8x10 frames

3040 DADDY'S LITTLE BOY

3071 GRANDPA

Unique grandparent titles. 5x7 faux-suede covered rose or blue brag books. Holds 20 4x6 or 3.5x5 photos.