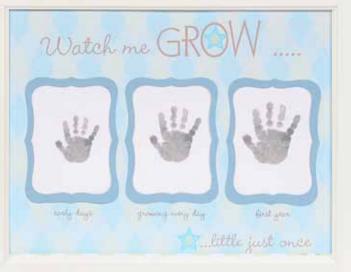

#### KEEPSAKES BABY

11x14 white frames with space for photos and hand/footprints. Silver child-safe stamp and instructions included.

3322P IMPRESSIONS

3322B IMPRESSIONS

3320B WATCH ME

3320P WATCH ME

**3143B ALBUM** 