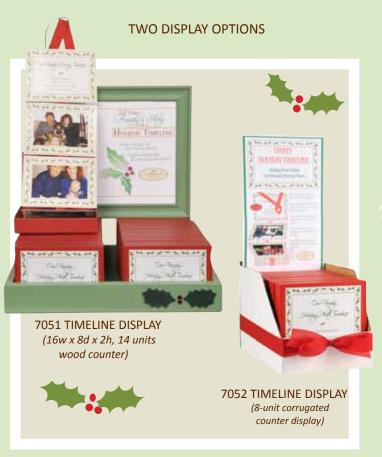

# FAMILY HOLIDAY TIMELINE

Cur Tiguily.

Holiday Photo Timoline

#### 3200 FAMILY HOLIDAY TIMELINE

Holiday hanging display with 10 4x6 photo pockets to create a family holiday timeline. Red keepsake box with magnetic closure. Red grosgrain ribbon for hanging.