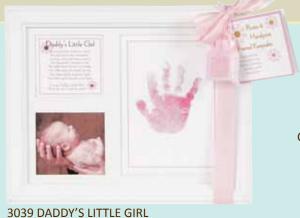

#### DADDY F O R

with sentiment and space for photo and handprint. Child-safe stamp included.

8x10 frames

3040 DADDY'S LITTLE BOY

3071 GRANDPA

Unique grandparent titles. 5x7 faux-suede covered rose or blue brag books. Holds 20 4x6 or 3.5x5 photos.