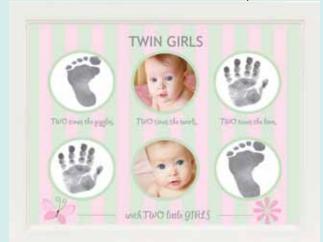

### GRANDPARENT'S MEMORY BOOK

PHONE 770-619-3167

7001 GRANDPARENT'S MEMORY BOOK A memory book for grandparents to fill out and hand down to grandchildren. Real questions asked by real grandkids. 8x8. Hardcover. 120 pages. **NEW!** 11x14 white wall frames for twins/triplets. 3" openings for photos and prints. Silver child-safe stamps and instructions included. 5x17 wall plaques in 4 styles.

3415 TWIN GIRLS

3421 FRIENDS

3410 TWO TIMES

3419 DOUBLE PLAY

3417 TWIN BOYS

**3422 BUDDIES** 

3412 TRIPLETS

3420 TRIPLE TEAM

# MULTIPLE BLESSINGS

2048 TWIN PRINTS

11x14 white frame with space for twins photos and prints. Silver child-safe stamp and instructions included.

1037 TWIN HEARTS 8X10