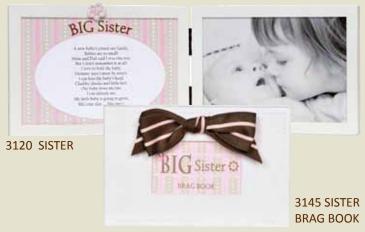

## BROTHERS & SISTERS

4x6 white double tabletop frames.
5x7 faux-suede brag books. Holds 32 4x6 or 3.5x5 photos.

5x7 white double tabletop frame for sibling prints. Child-safe silver stamps included.

3106 BIG BRO/BABY BRO 3107 BIG BRO/BABY SIS 3108 BIG SIS/BABY SIS 3109 BIG SIS/BABY BRO