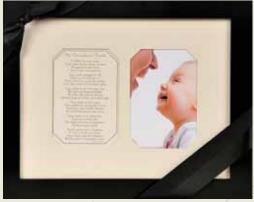

#### 1092 STORY OF LIFE

"Mommy and me grow, a prayer said each day, 9 months and counting. God's gift here to stay."

8x12 black wall frame with 3 openings for pregnancy photo, ultrasound and newborn photo. Engravable plaque. Remember the journey.