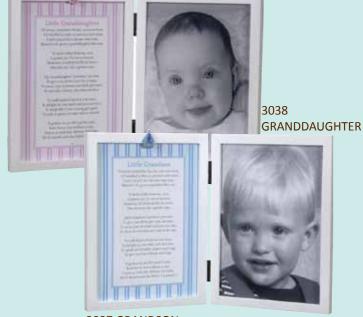

## GENERATIONS

1073 FIRST GRANDCHILD

5005 GRANDMA'S SMILE 5006 NANA'S SMILE 5007 MIMI'S SMILE

Celebrate the bond between the generations. 8x10 photo frame sentiments for wall or tabletop. Frame choices:

6061 GRANDCHILDREN