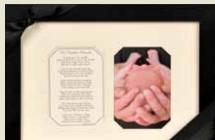

1074 FIRST GREAT-GRANDCHILD

5008 GRANDPA'S SMILE 5016 PAPA'S SMILE- **NEW!** 

4074 GRANDPARENTS

4072 GREAT-GRANDPARENTS

5045 DADDY'S HANDS LOVE FRAME 8x10

Two 11x14 black wall frames with sentiment and space for photo and handprint. Child-safe black stamp included.

5001 DADDY'S HANDS 8x10

5002 MOMMY'S HANDS 8x10

4501 MOMMY'S HANDS HANDPRINT

5046 MOMMY'S HANDS LOVE FRAME 8x10