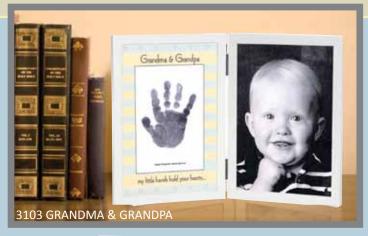

## GENERATIONS

1073 FIRST GRANDCHILD

5005 GRANDMA'S SMILE 5006 NANA'S SMILE 5007 MIMI'S SMILE

Celebrate the bond between the generations. 8x10 photo frame sentiments for wall or tabletop. Frame choices:

6061 GRANDCHILDREN

1074 FIRST GREAT-GRANDCHILD

5008 GRANDPA'S SMILE 5016 PAPA'S SMILE- **NEW!** 

4074 GRANDPARENTS

4072 GREAT-GRANDPARENTS

5045 DADDY'S HANDS LOVE FRAME 8x10

Two 11x14 black wall frames with sentiment and space for photo and handprint. Child-safe black stamp included.