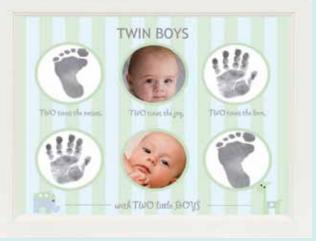

### GRANDPARENT'S MEMORY BOOK

PHONE 770-619-3167

7001 GRANDPARENT'S MEMORY BOOK A memory book for grandparents to fill out and hand down to grandchildren. Real questions asked by real grandkids. 8x8. Hardcover. 120 pages. **NEW!** 11x14 white wall frames for twins/triplets. 3" openings for photos and prints. Silver child-safe stamps and instructions included. 5x17 wall plaques in 4 styles.

3415 TWIN GIRLS

3421 FRIENDS

3410 TWO TIMES

3419 DOUBLE PLAY

3417 TWIN BOYS

**3422 BUDDIES** 

3412 TRIPLETS

3420 TRIPLE TEAM

# MULTIPLE BLESSINGS

2048 TWIN PRINTS

11x14 white frame with space for twins photos and prints. Silver child-safe stamp and instructions included.

1037 TWIN HEARTS 8X10