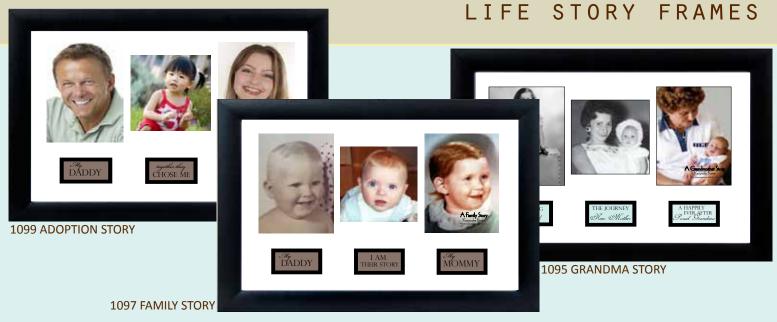

6083 STILL HOLDING HANDS - 50TH ANNIVERSARY

NEW! 8x12 wall frames with 3 photo openings with captions below that tell a life story. Engravable plaque.

Colehrating Honorations of Late

1098 **GREAT-GRANDMA STORY** 