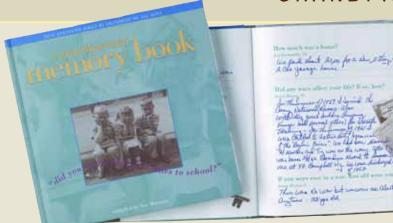

### GRANDPARENT'S MEMORY BOOK

PHONE 770-619-3167

7001 GRANDPARENT'S MEMORY BOOK A memory book for grandparents to fill out and hand down to grandchildren. Real questions asked by real grandkids. 8x8. Hardcover. 120 pages. **NEW!** 11x14 white wall frames for twins/triplets. 3" openings for photos and prints. Silver child-safe stamps and instructions included. 5x17 wall plaques in 4 styles.