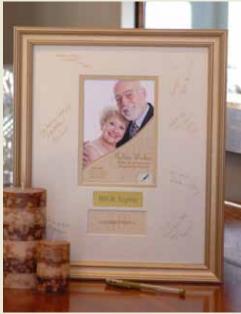

#### WISHES SIGNATURE FRAMES

11x14 signature wall frames for many life occasions. Double mats, space for 5x7 photo, coordinating gold or silver pen and engravable plaque.

6050 50TH ANNIVERSARY GOLDEN WISHES

6051 25TH ANNIVERSARY

6054 60TH ANNIVERSARY

**6056 RETIREMENT** G BL

6055 GRADUATION BL S

6057 WEDDING S

6058 REMEMBERING A LIFE 19