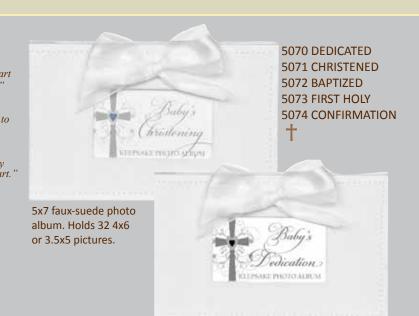

#### **5034 CHRISTENING** 5037 BAPTISM **5040 DEDICATION**

"Beautiful baby, surrounded by family & friends, today you are given unto the Lord. May you grow to hold His hand, know His heart and walk His way.."

**5032 FIRST HOLY COMMUNION** 

8x10 frames with sentiment and space for two photos.