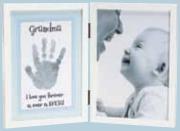

## GENERATIONS

1073 FIRST GRANDCHILD

5005 GRANDMA'S SMILE 5006 NANA'S SMILE 5007 MIMI'S SMILE

Celebrate the bond between the generations. 8x10 photo frame sentiments for wall or tabletop. Frame choices:

6061 GRANDCHILDREN

1074 FIRST GREAT-GRANDCHILD

5008 GRANDPA'S SMILE 5016 PAPA'S SMILE- **NEW!** 

4074 GRANDPARENTS

4072 GREAT-GRANDPARENTS

5045 DADDY'S HANDS LOVE FRAME 8x10

Two 11x14 black wall frames with sentiment and space for photo and handprint. Child-safe black stamp included.