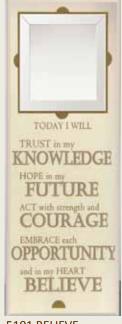

### HEART & SOUL AFFIRMATIONS

5102 CURE 5102C with scripture

7100 HEART & SOUL DISPLAY 36 UNITS (18.75w x 18h x 14.75d, 3-tiered black wire)

**NEW!** 

4x10 wall

plaques with

beveled mirror

to recite daily affirmations.

**Styles** 

available with

and without

scripture

as noted.

5106 FOR BOY 5106C with scripture

5101 BELIEVE 5101C with scripture †

5100 SMILE 5100C with scripture