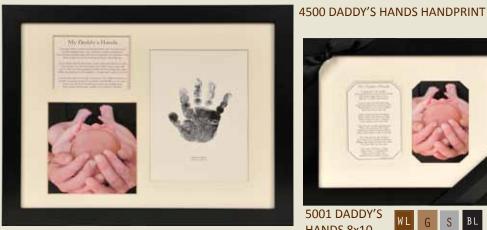

1074 FIRST GREAT-GRANDCHILD

5008 GRANDPA'S SMILE 5016 PAPA'S SMILE- **NEW!** 

4074 GRANDPARENTS

4072 GREAT-GRANDPARENTS

5045 DADDY'S HANDS LOVE FRAME 8x10

Two 11x14 black wall frames with sentiment and space for photo and handprint. Child-safe black stamp included.

5001 DADDY'S HANDS 8x10

5002 MOMMY'S HANDS 8x10

4501 MOMMY'S HANDS HANDPRINT

5046 MOMMY'S HANDS LOVE FRAME 8x10